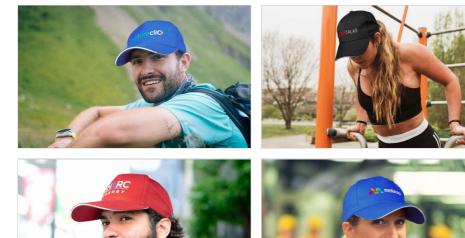

## **Mode Plus**

The Mode Plus is a fantastic 5-panel cap that's related to our Mode model. The brim of the Mode Plus is thicker than the standard Mode cap due to the three panels that make up the brim. The middle panel of the brim is a contrasting colour to the other two panels. Both Photo Printing and Embroidery branding methods are available to you, and we can help you decide on the best branding option for your own logo. The Mode Plus also features an adjustable sizing strap and it can be hand washed when required.