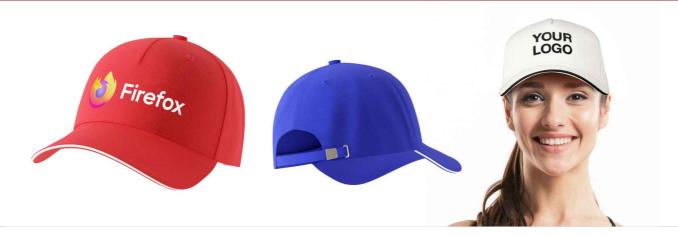

## **Mode Plus**

The Mode Plus is a fantastic 5-panel cap that's related to our Mode model. The brim of the Mode Plus is thicker than the standard Mode cap due to the three panels that make up the brim. The middle panel of the brim is a contrasting colour to the other two panels. Both Photo Printing and Embroidery branding methods are available to you, and we can help you decide on the best branding option for your own logo. The Mode Plus also features an adjustable sizing strap and it can be hand washed when required.